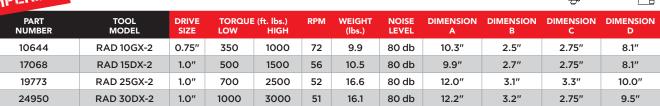

## IMPERIAL

| PART<br>NUMBER | TOOL<br>MODEL | DRIVE<br>SIZE | TORQU<br>LOW | E (Nm)<br>HIGH | RPM | WEIGHT<br>(Kg) | NOISE<br>LEVEL | DIMENSION<br>A (mm) | DIMENSION<br>B (mm) | DIMENSION<br>C (mm) | DIMENSION<br>D (mm) |
|----------------|---------------|---------------|--------------|----------------|-----|----------------|----------------|---------------------|---------------------|---------------------|---------------------|
| 19774          | RAD 14GX-2-M  | 0.75"         | 475          | 1400           | 72  | 4.5            | 80 db          | 261                 | 63                  | 70                  | 205                 |
| 19775          | RAD 20DX-2-M  | 1.0"          | 700          | 2000           | 56  | 4.7            | 80 db          | 251                 | 68                  | 70                  | 205                 |
| 19776          | RAD 34GX-2-M  | 1.0"          | 950          | 3400           | 52  | 7.5            | 80 db          | 305                 | 78                  | 84                  | 254                 |
| 24952          | RAD 40DX-2-M  | 1.0"          | 1400         | 4000           | 51  | 7.3            | 80 db          | 309                 | 81                  | 83                  | 254                 |