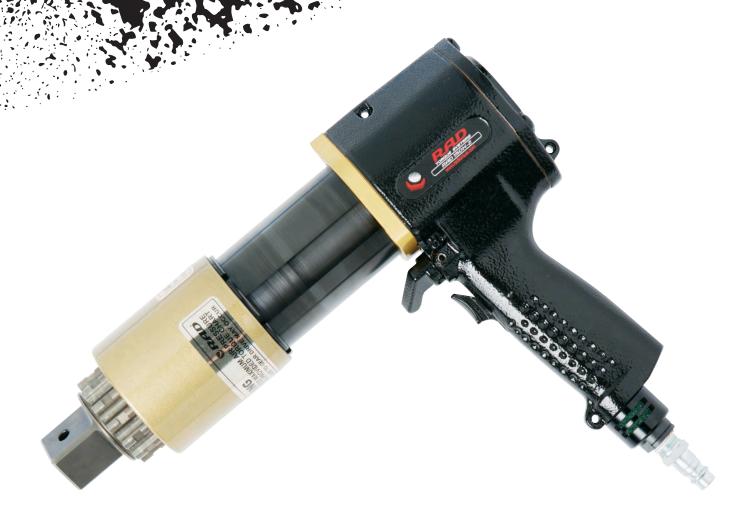

## Extreme duty torque wrenches with high RPM productivity

Looking for high RPM productivity? RAD High Speed torque wrenches incorporate a precisionengineered, high-speed gearbox designed for faster run down and quick reaction point positioning on time sensitive bolting applications.

The two-speed models feature a unique fully automatic gearbox design, eliminating the timeconsuming switch between high and low speed gear.

- The ultimate in power-to-weight ratio
- Wide torque range to suit multiple applications
- Unmatched reliability delivered by one of the most advanced engineered gear boxes on the market
- Controlled torque accuracy of +/- 4% and repeatability of +/- 2%