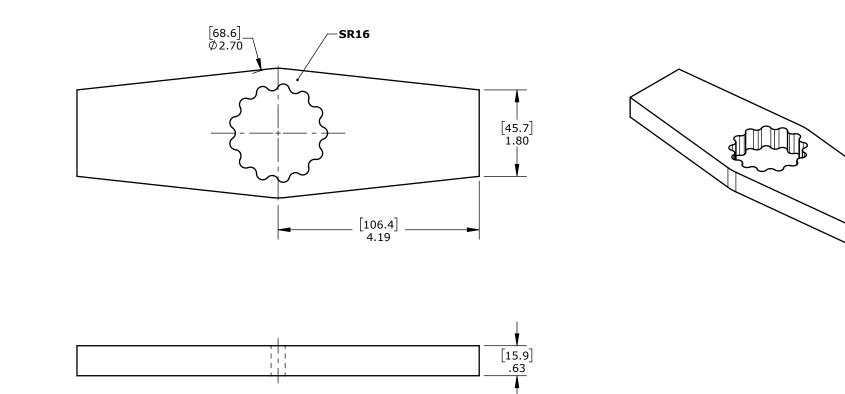

## **Double Ended SR16 Reaction Arm Blank** 34759

REV: 12-2024

All dimensions are in Inches [Millimeters]

Suitable for: 15DX(-2), 20DX-M(-2), B-RAD 1500(-2), B-RAD 2000-M(-2), V-RAD 1500, V-RAD 2000-M, E-RAD BLU 1500, E-RAD BLU 2000-M