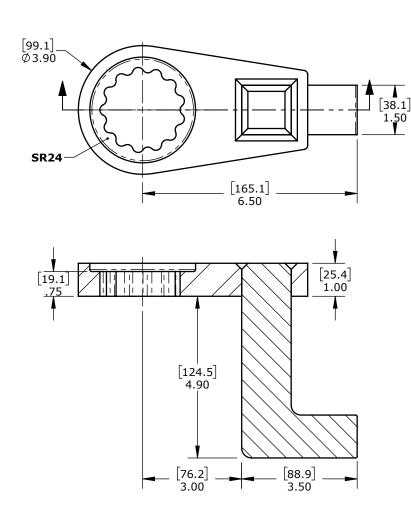

Product name: Product number: Deep 90° SR24 Reaction Arm 27231

REV: 11-2024

All dimensions are in Inches [Millimeters]

Suitable for: 30DX(-2), 40DX-M(-2), B-RAD 3000(-2), B-RAD 4000-M(-2), V-RAD 3000, V-RAD 4000-M, E-RAD BLU 3000 COMP, E-RAD BLU 4000-M COMP