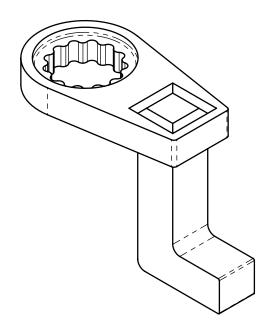

Product name: Product number: Deep 90° SR24 Reaction Arm 27231

REV: 11-2024

All dimensions are in Inches [Millimeters]

Suitable for: 30DX(-2), 40DX-M(-2), B-RAD 3000(-2), B-RAD 4000-M(-2), V-RAD 3000, V-RAD 4000-M, E-RAD BLU 3000 COMP, E-RAD BLU 4000-M COMP