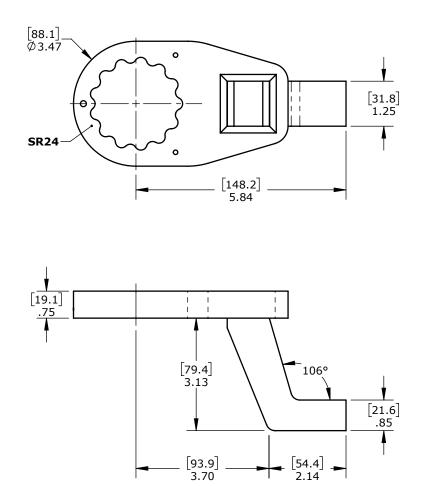

Product name: Product number: Standard Angled SR24 Reaction Arm 21482

REV: 09-2024

All dimensions are in Inches [Millimeters]

Suitable for: 30DX(-2), 40DX-M(-2), B-RAD 3000(-2), B-RAD 4000-M(-2), V-RAD 3000, V-RAD 4000-M, E-RAD BLU 3000 COMP, E-RAD BLU 4000-M COMP