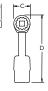

| PART<br>NUMBER | TOOL<br>MODEL | DRIVE<br>SIZE | TORQUE<br>LOW | (FT LBS)<br>HIGH | RPM | WEIGHT<br>(lbs) | DIMENSION<br>A (in) | DIMENSION<br>B (in) | DIMENSION<br>C (in) | DIMENSION<br>D (in) |
|----------------|---------------|---------------|---------------|------------------|-----|-----------------|---------------------|---------------------|---------------------|---------------------|
| 30983          | B-RAD X 3000  | 1"            | 250           | 3000             | 3.9 | 17              | 11.75               | 3.25                | 3.5                 | 13.75               |
| 30656          | B-RAD X 5000  | 1.5"          | 500           | 5000             | 2.4 | 23              | 12.5                | 3.75                | 3.75                | 14.25               |
| 30658          | B-RAD X 8000  | 1.5"          | 740           | 8000             | 1.7 | 30              | 13.75               | 4.25                | 4.25                | 14.5                |
| 30660          | B-RAD X 11K   | 1.5"          | 1100          | 11000            | 1.2 | 42              | 15.25               | 5                   | 5                   | 14.75               |