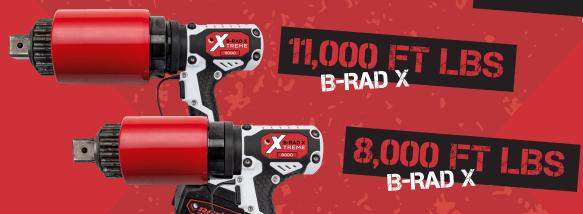

### WORLD'S MOST POWERFUL CORDLESS TORQUE WRENCH

RAD Torque Systems is taking torque to the extreme with the all-new B-RAD X. The latest generation in the company's popular battery tool series, the B-RAD X is raising the bar for torque range capacity with a battery tool, maxing out at an impressive 11,000 ft lbs -making the B-RAD X officially the most powerful cordless torque tool on the market.

# TORQUE UP TO 11.000 FT LBS