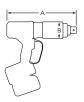

### WORLD'S MOST POWERFUL CORDLESS TORQUE WRENCH

RAD Torque Systems is taking torque to the extreme with the all-new B-RAD X. The latest generation in the company's popular battery tool series, the B-RAD X is raising the bar for torque range capacity with a battery tool, maxing out at an impressive 11,000 ft lbs -making the B-RAD X officially the most powerful cordless torque tool on the market.

| PART<br>NUMBER | TOOL<br>MODEL | DRIVE<br>SIZE | TORQUE<br>LOW | (FT LBS)<br>HIGH | RPM | WEIGHT<br>(lbs) | DIMENSION<br>A (in) | DIMENSION<br>B (in) | DIMENSION<br>C (in) | DIMENSION<br>D (in) |
|----------------|---------------|---------------|---------------|------------------|-----|-----------------|---------------------|---------------------|---------------------|---------------------|
| 30983          | B-RAD X 3000  | 1"            | 250           | 3000             | 3.9 | 17              | 11.75               | 3.25                | 3.5                 | 13.75               |
| 30656          | B-RAD X 5000  | 1.5"          | 500           | 5000             | 2.4 | 23              | 12.5                | 3.75                | 3.75                | 14.25               |
| 30658          | B-RAD X 8000  | 1.5"          | 740           | 8000             | 1.7 | 30              | 13.75               | 4.25                | 4.25                | 14.5                |
| 30660          | B-RAD X 11K   | 1.5"          | 1100          | 11000            | 1.2 | 42              | 15.25               | 5                   | 5                   | 14.75               |