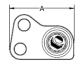

## **DIMENSIONS**

| DIMENSION | DIMENSION | DIMENSION |
|-----------|-----------|-----------|
| A         | B         | C         |
| 15.08"    | 19.70"    | 10.60"    |

Safe & Class 1 Divisi Reliable 2 Group A, C. D T4