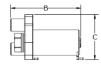

## **DIMENSIONS**

| DIMENSION | DIMENSION | DIMENSION |
|-----------|-----------|-----------|
| A         | B         | C         |
| 15.08"    | 19.70"    | 10.60"    |

Safe & Class 1 Divisi Reliable 2 Group A, C. D T4