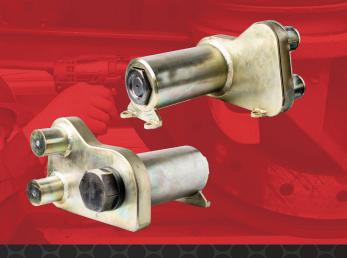

## LARGE CALIBRATION STAND 18K

Part Number: 33736

## LIGHTER FASTER STRONGER

Redesigned for larger RAD Torque tools, the new Large Calibration Stand comes in two different sizes (with supporting Smart Sockets) – a 12K and an 18K. The large stand features a rundown fixture designed and produced to accurately calibrate RAD tools over 7,000 ft. lbs/ 9,500 Nm.

## **SPECIFICATIONS**

Torque Ranges: 900 ft. lbs - 18,000 ft. lbs

Weight: 235 lbs. Square Drive: 2.5" Repeatability: +/-1% Accuracy: +/-1%