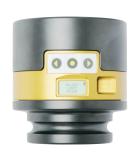

## LARGE CALIBRATION STAND 18K

Part Number: 33736

## LIGHTER FASTER STRONGER

Redesigned for larger RAD Torque tools, the new Large Calibration Stand comes in two different sizes (with supporting Smart Sockets) – a 12K and an 18K. The large stand features a rundown fixture designed and produced to accurately calibrate RAD tools over 7,000 ft. lbs/ 9,500 Nm.

## **SPECIFICATIONS**

Torque Ranges: 900 ft. lbs - 18,000 ft. lbs

Weight: 235 lbs. Square Drive: 2.5" Repeatability: +/-1% Accuracy: +/-1%