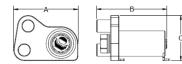

# LARGE CALIBRATION STAND 12K

Part Number: 30526



## LIGHTER **FASTER** STRONGER

Redesigned for larger RAD Torque tools, the new Large Calibration Stand comes in two different sizes (with supporting Smart Sockets) – a 12K and an 18K. The large stand features a rundown fixture designed and produced to accurately calibrate RAD tools over 7,000 ft. lbs/ 9,500 Nm.

#### **SPECIFICATIONS**

Torque Ranges: 600 ft. lbs – 12,000 ft. lbs Weight: 235 lbs. Square Drive: 1.5" Repeatability: +/-1% Accuracy: +/-1%

#### DIMENSIONS













### NEW WORLD TECHNOLOGIES INC

#100 - 30722 MARSHALL RD | ABBOTSFORD, BC V2T 0H9 | CANADA 604.852.0405 | INFO@RADTORQUE.COM | RADTORQUE.COM