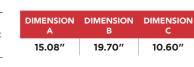

# LARGE CALIBRATION STAND 12K

Part Number: 30526



## LIGHTER **FASTER** STRONGER

Redesigned for larger RAD Torque tools, the new Large Calibration Stand comes in two different sizes (with supporting Smart Sockets) – a 12K and an 18K. The large stand features a rundown fixture designed and produced to accurately calibrate RAD tools over 7,000 ft. lbs/ 9,500 Nm.

#### **SPECIFICATIONS**

Torque Ranges: 600 ft. lbs – 12,000 ft. lbs Weight: 235 lbs. Square Drive: 1.5" Repeatability: +/-1% Accuracy: +/-1%

#### DIMENSIONS













### NEW WORLD TECHNOLOGIES INC

#100 - 30722 MARSHALL RD | ABBOTSFORD, BC V2T 0H9 | CANADA 604.852.0405 | INFO@RADTORQUE.COM | RADTORQUE.COM