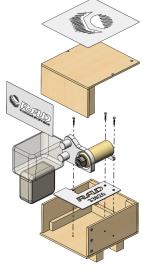

# LARGE CALIBRATION STAND 12K

Part Number: 30526

## LIGHTER **FASTER** STRONGER

Redesigned for larger RAD Torque tools, the new Large Calibration Stand comes in two different sizes (with supporting Smart Sockets) – a 12K and an 18K. The large stand features a rundown fixture designed and produced to accurately calibrate RAD tools over 7,000 ft. lbs/ 9,500 Nm.

#### **SPECIFICATIONS**

Torque Ranges: 600 ft. lbs – 12,000 ft. lbs Weight: 235 lbs. Square Drive: 1.5" Repeatability: +/-1% Accuracy: +/-1%