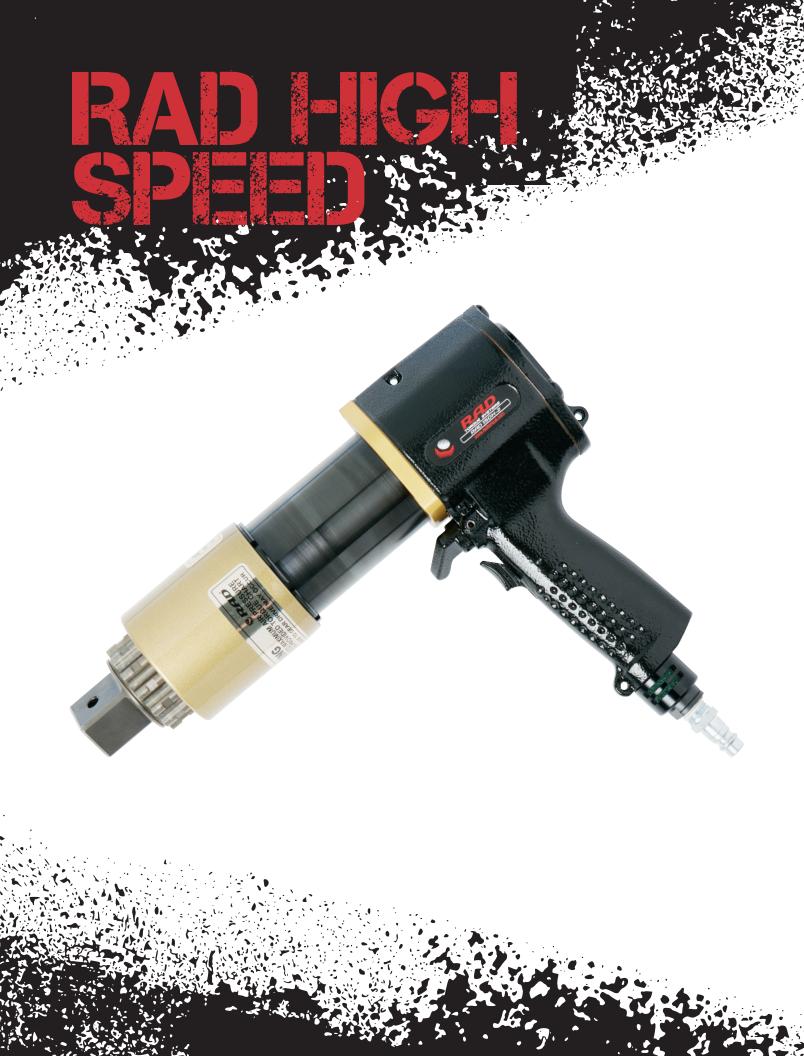

## Extreme duty torque wrenches with high RPM productivity

Looking for high RPM productivity? RAD High Speed torque wrenches incorporate a precision-engineered, high-speed gearbox designed for faster run down and quick reaction point positioning on time sensitive bolting applications.

The two-speed models feature a unique fully automatic gearbox design, eliminating the time-consuming switch between high and low speed gear.

## **FEATURES**

- The ultimate in power-to-weight ratio
- Wide torque range to suit multiple applications
- Unmatched reliability delivered by one of the most advanced engineered gear boxes on the market
- Controlled torque accuracy of +/- 4% and repeatability of +/- 2%