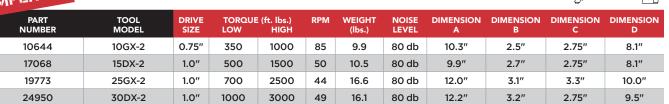

## FRI\_ UNIT

- Low weight tool holder made from high-density polypropylene
- Includes pressure gauge, filter, regulator and oiler

| PART<br>NUMBER | TOOL<br>MODEL | DRIVE<br>SIZE | TORQU<br>LOW | IE (Nm)<br>HIGH | RPM | WEIGHT<br>(Kg) | NOISE<br>LEVEL | DIMENSION<br>A (mm) | DIMENSION<br>B (mm) | DIMENSION<br>C (mm) | DIMENSION<br>D (mm) |
|----------------|---------------|---------------|--------------|-----------------|-----|----------------|----------------|---------------------|---------------------|---------------------|---------------------|
| 19774          | 14GX-2        | 0.75"         | 475          | 1400            | 85  | 4.5            | 80 db          | 261                 | 63                  | 70                  | 205                 |
| 19775          | 20DX-2        | 1.0"          | 700          | 2000            | 50  | 4.7            | 80 db          | 251                 | 68                  | 70                  | 205                 |
| 19776          | 34GX-2        | 1.0"          | 950          | 3400            | 44  | 7.5            | 80 db          | 305                 | 78                  | 84                  | 254                 |
| 24952          | 40DX-2        | 1.0"          | 1400         | 4000            | 49  | 7.3            | 80 db          | 309                 | 81                  | 83                  | 254                 |