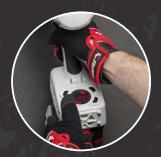

## WORLD'S MOST POWERFUL CORDLESS TORQUE WRENCH

RAD Torque Systems is taking torque to the extreme with the all-new B-RAD X. The latest generation in the company's popular battery tool series, the B-RAD X is raising the bar for torque range capacity with a battery tool, maxing out at an impressive 15,000 Nm – making the B-RAD X officially the most powerful cordless torque tool on the market.

Two-hand start option.

Latch lock to protect battery from falling from high heights.

4-button interface with highcontrast LED display provides feedback during operation.

| PART<br>NUMBER | TOOL<br>MODEL  | DRIVE<br>SIZE | TORQU<br>LOW | IE (Nm)<br>HIGH | RPM | WEIGHT<br>(Kg) | DIMENSION<br>A (mm) | DIMENSION<br>B (mm) | DIMENSION<br>C (mm) | DIMENSION<br>D (mm) |
|----------------|----------------|---------------|--------------|-----------------|-----|----------------|---------------------|---------------------|---------------------|---------------------|
| 30657          | B-RAD X 7000-M | 1.5"          | 700          | 7000            | 2.4 | 10.5           | 318                 | 95                  | 95                  | 362                 |
| 30659          | B-RAD X 10K-M  | 1.5"          | 1000         | 10850           | 1.7 | 13.8           | 349                 | 108                 | 108                 | 369                 |
| 30661          | B-RAD X 15K-M  | 1.5"          | 1500         | 15000           | 1.2 | 19.3           | 387                 | 127                 | 127                 | 375                 |