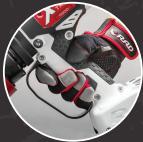

- LUKE TIMMERMANS Senior Mechanical Engineer RAD Torque Systems

Brushless DC motor for added durability and accuracy.

Redesigned anti-fatigue trigger switch.

Standard handguard for added operator protection.

Two-hand start option.

Latch lock to protect battery from falling from high heights.

4-button interface with highcontrast LED display provides feedback during operation.

| PART<br>NUMBER | TOOL<br>MODEL  | DRIVE<br>SIZE | TORQU<br>LOW | IE (Nm)<br>HIGH | RPM | WEIGHT<br>(Kg) | DIMENSION<br>A (mm) | DIMENSION<br>B (mm) | DIMENSION<br>C (mm) | DIMENSION<br>D (mm) |
|----------------|----------------|---------------|--------------|-----------------|-----|----------------|---------------------|---------------------|---------------------|---------------------|
| 30657          | B-RAD X 7000-M | 1.5"          | 700          | 7000            | 2.4 | 10.5           | 318                 | 95                  | 95                  | 362                 |
| 30659          | B-RAD X 10K-M  | 1.5"          | 1000         | 10850           | 1.7 | 13.8           | 349                 | 108                 | 108                 | 369                 |
| 30661          | B-RAD X 15K-M  | 1.5"          | 1500         | 15000           | 1.2 | 19.3           | 387                 | 127                 | 127                 | 375                 |