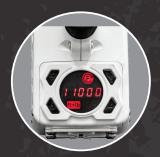

Two-hand start option.

Latch lock to protect battery from falling from high heights.

4-button interface with highcontrast LED display provides feedback during operation.

| PART<br>NUMBER | TOOL<br>MODEL  | DRIVE<br>SIZE | TORQU<br>LOW | IE (Nm)<br>HIGH | RPM | WEIGHT<br>(Kg) | DIMENSION<br>A (mm) | DIMENSION<br>B (mm) | DIMENSION<br>C (mm) | DIMENSION<br>D (mm) |
|----------------|----------------|---------------|--------------|-----------------|-----|----------------|---------------------|---------------------|---------------------|---------------------|
| 30657          | B-RAD X 7000-M | 1.5"          | 700          | 7000            | 2.4 | 10.5           | 318                 | 95                  | 95                  | 362                 |
| 30659          | B-RAD X 10K-M  | 1.5"          | 1000         | 10850           | 1.7 | 13.8           | 349                 | 108                 | 108                 | 369                 |
| 30661          | B-RAD X 15K-M  | 1.5"          | 1500         | 15000           | 1.2 | 19.3           | 387                 | 127                 | 127                 | 375                 |