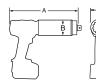

Two-hand start option.

Latch lock to protect battery from falling from high heights.

4-button interface with highcontrast LED display provides feedback during operation.

| PART<br>NUMBER | TOOL<br>MODEL  | DRIVE<br>SIZE | TORQU<br>LOW | IE (Nm)<br>HIGH | RPM | WEIGHT<br>(Kg) | DIMENSION<br>A (mm) | DIMENSION<br>B (mm) | DIMENSION<br>C (mm) | DIMENSION<br>D (mm) |
|----------------|----------------|---------------|--------------|-----------------|-----|----------------|---------------------|---------------------|---------------------|---------------------|
| 30657          | B-RAD X 7000-M | 1.5"          | 700          | 7000            | 2.4 | 10.5           | 318                 | 95                  | 95                  | 362                 |
| 30659          | B-RAD X 10K-M  | 1.5"          | 1000         | 10850           | 1.7 | 13.8           | 349                 | 108                 | 108                 | 369                 |
| 30661          | B-RAD X 15K-M  | 1.5"          | 1500         | 15000           | 1.2 | 19.3           | 387                 | 127                 | 127                 | 375                 |