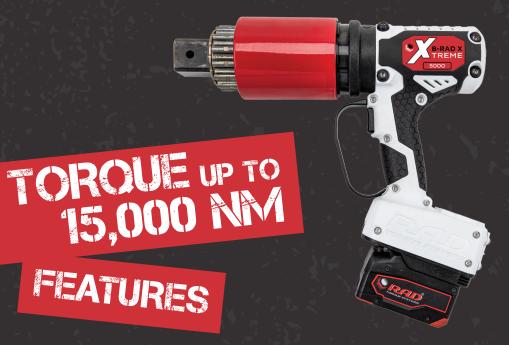

## WORLD'S MOST POWERFUL CORDLESS TORQUE WRENCH

RAD Torque Systems is taking torque to the extreme with the all-new B-RAD X. The latest generation in the company's popular battery tool series, the B-RAD X is raising the bar for torque range capacity with a battery tool, maxing out at an impressive 15,000 Nm – making the B-RAD X officially the most powerful cordless torque tool on the market.

7,000 AM/ B-RAD X

WWW.RADTORQUE.COM