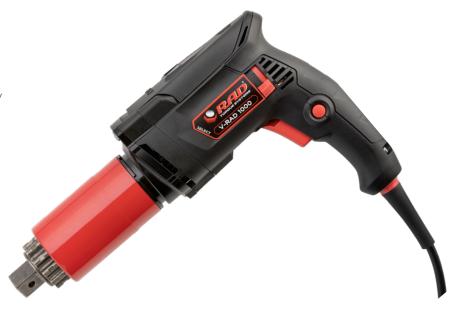

## V-RAD **SELECT**

Quick adjust torque settings. Equal power in forward and reverse.

V-RAD Select electric series are a new generation of electric torque wrenches used for the installation or removal of heavy duty fasteners where accuracy, power, and safety are required. Quick adjust torque settings. Equal power in forward and reverse.

- Now with digital torque settings, able to increase and decrease the value by 10 Nm
- Torque ranges up to 4000 Nm
- Available in both 120V or 230V

| PART<br>NUMBER | TOOL<br>MODEL     | DRIVE<br>SIZE | TORQI<br>LOW | JE (Nm)<br>HIGH | RPM | WEIGHT<br>(Kg) | DIMENSION<br>A (mm) | DIMENSION<br>B (mm) | DIMENSION<br>C (mm) | DIMENSION<br>D (mm) |
|----------------|-------------------|---------------|--------------|-----------------|-----|----------------|---------------------|---------------------|---------------------|---------------------|
| 25633          | V-RAD SELECT 1400 | 0.75"         | 140          | 1400            | 8.8 | 3.9            | 305                 | 64                  | 74                  | 203                 |
| 25634          | V-RAD SELECT 2000 | 1.0"          | 200          | 2000            | 5.7 | 5.9            | 311                 | 69                  | 74                  | 203                 |
| 25636          | V-RAD SELECT 4000 | 1.0"          | 400          | 4000            | 2.7 | 6.2            | 343                 | 79                  | 79                  | 203                 |