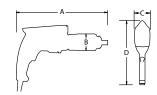

- Now with digital torque settings, able to increase and decrease the value by 10 Nm
- Torque ranges up to 4000 Nm
- Available in both 120V or 230V

| PART<br>NUMBER | TOOL<br>MODEL     | DRIVE<br>SIZE | TORQI<br>LOW | JE (Nm)<br>HIGH | RPM | WEIGHT<br>(Kg) | DIMENSION<br>A (mm) | DIMENSION<br>B (mm) | DIMENSION<br>C (mm) | DIMENSION<br>D (mm) |
|----------------|-------------------|---------------|--------------|-----------------|-----|----------------|---------------------|---------------------|---------------------|---------------------|
| 25633          | V-RAD SELECT 1400 | 0.75"         | 140          | 1400            | 8.8 | 3.9            | 305                 | 64                  | 74                  | 203                 |
| 25634          | V-RAD SELECT 2000 | 1.0"          | 200          | 2000            | 5.7 | 5.9            | 311                 | 69                  | 74                  | 203                 |
| 25636          | V-RAD SELECT 4000 | 1.0"          | 400          | 4000            | 2.7 | 6.2            | 343                 | 79                  | 79                  | 203                 |