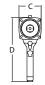

## **FRL Unit:**

- Low weight tool holder made from high-density polypropylene
- Includes pressure gauge, filter, regulator and oiler

| PART<br>NUMBER | TOOL<br>MODEL | DRIVE<br>SIZE | TORQL<br>LOW | JE (Nm)<br>HIGH | RPM | WEIGHT<br>(Kg) | NOISE<br>LEVEL | DIMENSION<br>A (mm) | DIMENSION<br>B (mm) | DIMENSION<br>C (mm) | DIMENSION<br>D (mm) |
|----------------|---------------|---------------|--------------|-----------------|-----|----------------|----------------|---------------------|---------------------|---------------------|---------------------|
| 22017          | 10GX-R TV     | 0.75"         | 400          | 950             | 30  | 5.4            | 80 db          | 317                 | 64                  | 70                  | 228                 |
| 22079          | 14GX TV       | 0.75"         | 275          | 1400            | 20  | 3.6            | 80 db          | 243                 | 64                  | 70                  | 205                 |
| 22887          | 20DX TV       | 1.0"          | 400          | 2000            | 10  | 3.9            | 80 db          | 234                 | 68                  | 70                  | 205                 |
| 22018          | 46GX TV       | 1.0"          | 1400         | 4600            | 12  | 9.0            | 85 db          | 342                 | 86                  | 94                  | 266                 |