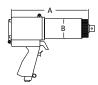

## **FRL Unit:**

- Low weight tool holder made from high-density polypropylene
- Includes pressure gauge, filter, regulator and oiler

| PART<br>NUMBER | TOOL<br>MODEL | DRIVE<br>SIZE | TORQL<br>LOW | JE (Nm)<br>HIGH | RPM | WEIGHT<br>(Kg) | NOISE<br>LEVEL | DIMENSION<br>A (mm) | DIMENSION<br>B (mm) | DIMENSION<br>C (mm) | DIMENSION<br>D (mm) |
|----------------|---------------|---------------|--------------|-----------------|-----|----------------|----------------|---------------------|---------------------|---------------------|---------------------|
| 22017          | 10GX-R TV     | 0.75"         | 400          | 950             | 30  | 5.4            | 80 db          | 317                 | 64                  | 70                  | 228                 |
| 22079          | 14GX TV       | 0.75"         | 275          | 1400            | 20  | 3.6            | 80 db          | 243                 | 64                  | 70                  | 205                 |
| 22887          | 20DX TV       | 1.0"          | 400          | 2000            | 10  | 3.9            | 80 db          | 234                 | 68                  | 70                  | 205                 |
| 22018          | 46GX TV       | 1.0"          | 1400         | 4600            | 12  | 9.0            | 85 db          | 342                 | 86                  | 94                  | 266                 |