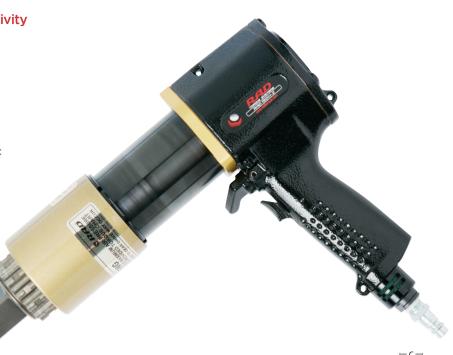

## RAD HIGH SPEED

## Extreme duty torque wrenches with high RPM productivity

RAD High Speed torque wrenches incorporate a precisionengineered high-speed gearbox designed for faster run down and quick reaction point positioning on time sensitive bolting applications.

• The two-speed models feature a unique full automatic gearbox design, eliminating the time consuming switch between high and low speed gear.