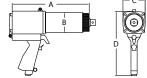

## FRL Unit:

- Low weight tool holder made from high-density polypropylene
- Includes pressure gauge, filter, regulator and oiler

| PART<br>NUMBER | TOOL<br>MODEL | DRIVE<br>SIZE | TORQU<br>LOW | IE (Nm)<br>HIGH | RPM | WEIGHT<br>(Kg) | NOISE<br>LEVEL | DIMENSION<br>A (mm) | DIMENSION<br>B (mm) | DIMENSION<br>C (mm) | DIMENSION<br>D (mm) |
|----------------|---------------|---------------|--------------|-----------------|-----|----------------|----------------|---------------------|---------------------|---------------------|---------------------|
| 19774          | 14GX-2        | 0.75″         | 475          | 1400            | 85  | 4.5            | 80 db          | 261                 | 63                  | 70                  | 205                 |
| 19775          | 20DX-2        | 1.0″          | 700          | 2000            | 50  | 4.7            | 80 db          | 251                 | 68                  | 70                  | 205                 |
| 19776          | 34GX-2        | 1.0″          | 950          | 3400            | 44  | 7.5            | 80 db          | 305                 | 78                  | 84                  | 254                 |
| 24952          | 40DX-2        | 1.0″          | 1400         | 4000            | 49  | 7.3            | 80 db          | 309                 | 81                  | 83                  | 254                 |