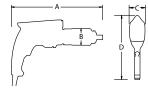

- Now with digital torque settings, able to increase and decrease the value by 10 ft. lbs.
- Torque ranges up to 3,000 ft. lbs.
- Availa e in both 120V or 230V

| PART<br>NUMBER | TOOL<br>MODEL     | DRIVE<br>SIZE | TORQUI<br>LOW | E (ft. lbs.)<br>HIGH | RPM | WEIGHT<br>(lbs.) | DIMENSION<br>A | DIMENSION<br>B | DIMENSION<br>C | DIMENSION<br>D |
|----------------|-------------------|---------------|---------------|----------------------|-----|------------------|----------------|----------------|----------------|----------------|
| 25628          | V-RAD SELECT 1000 | 0.75"         | 100           | 1000                 | 8.8 | 8.6              | 12"            | 2.5"           | 2.9"           | 8"             |
| 25629          | V-RAD SELECT 1500 | 1.0"          | 150           | 1500                 | 5.7 | 9.6              | 12.5"          | 2.7"           | 2.9"           | 8"             |
| 25631          | V-RAD SELECT 3000 | 1.0"          | 300           | 3000                 | 2.7 | 13.7             | 13.5"          | 3.1"           | 3.1"           | 8."            |