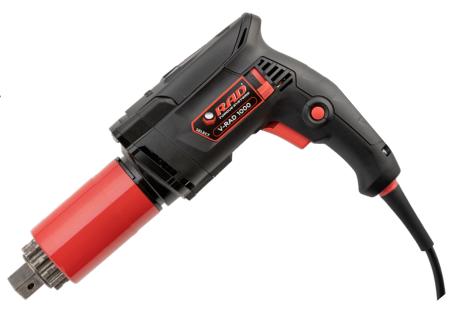

## V-RAD **SELECT**

Quick adjust torque settings. Equal power in forward and reverse.

V-RAD Select electric series are a new generation of electric torque wrenches used for the installation or removal of heavy duty fasteners where accuracy, power, and safety are required. Quick adjust torque settings. Equal power in forward and reverse.

- Now with digital torque settings, able to increase and decrease the value by 10 ft. lbs.
- Torque ranges up to 3,000 ft. lbs.
- Availa e in both 120V or 230V

| PART<br>NUMBER | TOOL<br>MODEL     | DRIVE<br>SIZE | TORQUI<br>LOW | E (ft. lbs.)<br>HIGH | RPM | WEIGHT<br>(lbs.) | DIMENSION<br>A | DIMENSION<br>B | DIMENSION<br>C | DIMENSION<br>D |
|----------------|-------------------|---------------|---------------|----------------------|-----|------------------|----------------|----------------|----------------|----------------|
| 25628          | V-RAD SELECT 1000 | 0.75"         | 100           | 1000                 | 8.8 | 8.6              | 12"            | 2.5"           | 2.9"           | 8"             |
| 25629          | V-RAD SELECT 1500 | 1.0"          | 150           | 1500                 | 5.7 | 9.6              | 12.5"          | 2.7"           | 2.9"           | 8"             |
| 25631          | V-RAD SELECT 3000 | 1.0"          | 300           | 3000                 | 2.7 | 13.7             | 13.5"          | 3.1"           | 3.1"           | 8."            |