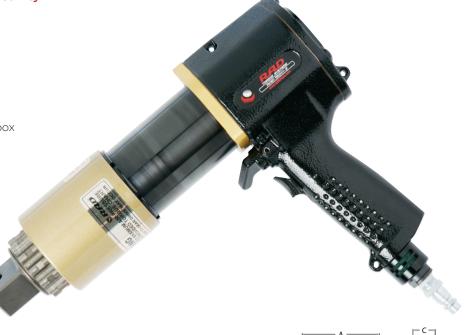

## RAD **HIGH SPEED**

Extreme duty torque wrenches with high RPM productivity

RAD High Speed torque wrenches incorporate a precisionengineered high-speed gearbox designed for faster run down and quick reaction point positioning on time sensitive bolting applications.

 The two-speed models feature a unique full automatic gearbox design, eliminating the time consuming switch between high and low speed gear.

## **FRL Unit:**

- Low weight tool holder made from high-density polypropylene
- Includes pressure gauge, filter, regulator and oiler

| PART<br>NUMBER | TOOL<br>MODEL | DRIVE<br>SIZE | TORQUE<br>LOW | (ft. lbs.)<br>HIGH | RPM | WEIGHT<br>(lbs.) | NOISE<br>LEVEL | DIMENSION<br>A | DIMENSION<br>B | DIMENSION<br>C | DIMENSION<br>D |
|----------------|---------------|---------------|---------------|--------------------|-----|------------------|----------------|----------------|----------------|----------------|----------------|
| 10644          | 10GX-2        | 0.75"         | 350           | 1000               | 85  | 9.9              | 80 db          | 10.3"          | 2.5"           | 2.75"          | 8.1"           |
| 17068          | 15DX-2        | 1.0"          | 500           | 1500               | 50  | 10.5             | 80 db          | 9.9"           | 2.7"           | 2.75"          | 8.1"           |
| 19773          | 25GX-2        | 1.0"          | 700           | 2500               | 44  | 16.6             | 80 db          | 12.0"          | 3.1"           | 3.3"           | 10.0"          |
| 24950          | 30DX-2        | 1.0"          | 1000          | 3000               | 49  | 16.1             | 80 db          | 12.2"          | 3.2"           | 2.75"          | 9.5"           |