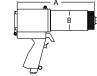

## **FRL Unit:**

- Low weight tool holder made from high-density polypropylene
- Includes pressure gauge, filter, regulator and oiler

| PART<br>NUMBER | TOOL<br>MODEL | DRIVE<br>SIZE | TORQUE<br>LOW | (ft. lbs.)<br>HIGH | RPM | WEIGHT<br>(lbs.) | NOISE<br>LEVEL | DIMENSION<br>A | DIMENSION<br>B | DIMENSION<br>C | DIMENSION<br>D |
|----------------|---------------|---------------|---------------|--------------------|-----|------------------|----------------|----------------|----------------|----------------|----------------|
| 10644          | 10GX-2        | 0.75"         | 350           | 1000               | 85  | 9.9              | 80 db          | 10.3"          | 2.5"           | 2.75"          | 8.1"           |
| 17068          | 15DX-2        | 1.0"          | 500           | 1500               | 50  | 10.5             | 80 db          | 9.9"           | 2.7"           | 2.75"          | 8.1"           |
| 19773          | 25GX-2        | 1.0"          | 700           | 2500               | 44  | 16.6             | 80 db          | 12.0"          | 3.1"           | 3.3"           | 10.0"          |
| 24950          | 30DX-2        | 1.0"          | 1000          | 3000               | 49  | 16.1             | 80 db          | 12.2"          | 3.2"           | 2.75"          | 9.5"           |