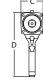

## **FRL Unit:**

- Low weight tool holder made from high-density polypropylene
- Includes pressure gauge, filter, regulator and oiler

| PART<br>NUMBER | TOOL<br>MODEL | DRIVE<br>SIZE | TORQUE<br>LOW | (ft. lbs.)<br>HIGH | RPM | WEIGHT<br>(lbs.) | NOISE<br>LEVEL | DIMENSION<br>A | DIMENSION<br>B | DIMENSION<br>C | DIMENSION<br>D |
|----------------|---------------|---------------|---------------|--------------------|-----|------------------|----------------|----------------|----------------|----------------|----------------|
| 10644          | 10GX-2        | 0.75"         | 350           | 1000               | 85  | 9.9              | 80 db          | 10.3"          | 2.5"           | 2.75"          | 8.1"           |
| 17068          | 15DX-2        | 1.0"          | 500           | 1500               | 50  | 10.5             | 80 db          | 9.9"           | 2.7"           | 2.75"          | 8.1"           |
| 19773          | 25GX-2        | 1.0"          | 700           | 2500               | 44  | 16.6             | 80 db          | 12.0"          | 3.1"           | 3.3"           | 10.0"          |
| 24950          | 30DX-2        | 1.0"          | 1000          | 3000               | 49  | 16.1             | 80 db          | 12.2"          | 3.2"           | 2.75"          | 9.5"           |