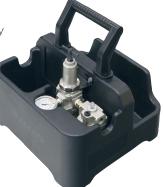

## REGULATOR & TOOL HOLDER

Carrying Your RAD Pneumatic Tool Around from Job to Job? Introducing the New Tool Holder.

We Decided to Continue Our Quest for Improved Ergonomics By Not Only Engineering the World's Lightest Pneumatic Torque Wrenches with the Highest Power-to-Weight Ratio in the Industry, But also by developing the industry's most ergonomic tool holder.

- Offset handle allows for balanced carrying when the tool is stored in the storage pocket.
- Accessory pocket (6" x 6") allows for quick and easy access to additional accessories such as custom reaction arms, snap rings and sockets.
- High-density polypropylene construction means the tool holder will stand up to the most demanding conditions while remaining lightweight for easy portability.
- · Lightweight only 4 lbs.
- Torque chart holder for quick reference
- Comes Complete With FRL and House Assembly