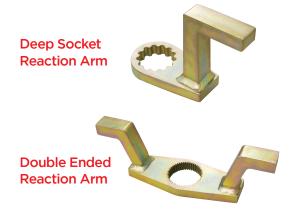

## RAD REACTION ARMS

Each RAD tool includes a standard reaction arm. In addition to this, you can order the below special reaction arms to ensure correct reaction for different applications. Please consult our website for dimensions and part numbers.