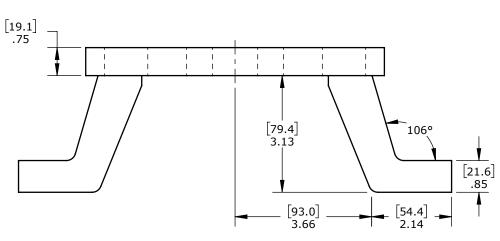

Product name: Product number: Double Ended SR24 Reaction Arm 25437

All dimensions are in Inches [Millimeters]

REV: 09-2024

Suitable for: 30DX(-2), 40DX-M(-2), B-RAD 3000(-2), B-RAD 4000-M(-2), V-RAD 3000, V-RAD 4000-M, E-RAD BLU 3000 COMP, E-RAD BLU 4000-M COMP