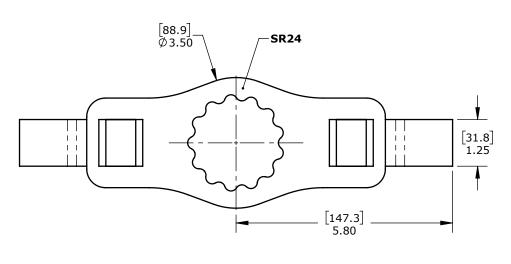

Product name: Product number: Double Ended SR24 Reaction Arm 25437

All dimensions are in Inches [Millimeters]

REV: 09-2024

Suitable for: 30DX(-2), 40DX-M(-2), B-RAD 3000(-2), B-RAD 4000-M(-2), V-RAD 3000, V-RAD 4000-M, E-RAD BLU 3000 COMP, E-RAD BLU 4000-M COMP