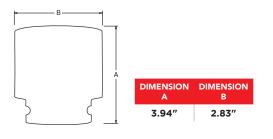

## DIMENSIONS

Weatherproof. Comes with Plug & USB cord.

Bluetooth connectivity to your smart phone or tablet

**RADTORQUE.COM** 