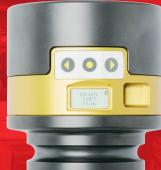

## RAD **SMART SOCKETS** 33mm

Part Number: 20879

RAD Smart Sockets<sup>™</sup> use RAD Torque's transducer technology combined with a socket to measure torque applied to the bolt. Its a perfect audit tool for inspecting bolted joints and a master calibration for torque tools.