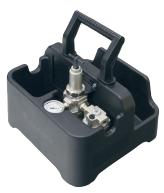

More than 25 years of experience in gearbox engineering and design has brought about our latest generation in planetary gearboxes – RAD Single Speed. Designed for extreme duty use in a variety of industries worldwide.

## **SPECIFICATIONS**

Torque Ranges: 700 Nm - 2000 Nm Speed: 50 RPM Weight: 4.7 Kg Square Drive: 1.0" Noise Level: 80 dB Repeatability: +/-2% Accuracy: +/-4%

## **DIMENSIONS**





| DIMENSION | DIMENSION | DIMENSION | DIMENSION |
|-----------|-----------|-----------|-----------|
| A         | B         | C         | D         |
| 251 mm    | 68 mm     | 70 mm     | 205 mm    |









## **Included Tool Holder**

With FRL unit, 12' hose and fittings



## **SUITABLE REACTION ARMS**

PN: 17375

Standard



Double Ended Arm PN: 19094



Blank PN: 17888



Double Ended Blank PN: 19093



Retaining Ring PN: 17367