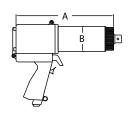

## **DIMENSIONS**

| DIMENSION | DIMENSION | DIMENSION | DIMENSION |
|-----------|-----------|-----------|-----------|
| A         | B         | C         | D         |
| 251 mm    | 68 mm     | 70 mm     | 205 mm    |