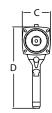

## **DIMENSIONS**

| DIMENSION | DIMENSION | DIMENSION | DIMENSION |
|-----------|-----------|-----------|-----------|
| A         | B         | C         | D         |
| 251 mm    | 68 mm     | 70 mm     | 205 mm    |